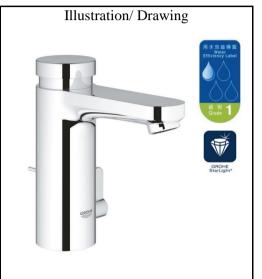

### "Eurosmart Cosmopolitan T"

#### Self-closing basin mixer with mixing device and adjustable temperature <u>limiter</u>

- · GROHE StarLight chrome
- finish pop-up waste set 1 1/4"
- 3 adjustable flow times: short medium long (factory setting: short), approx.
- 7, 15, 30 sec (pressure dependent)
- · 2 flexible hoses
- · non-return valve
- dirt strainers
- min. recommended pressure 0.2 bar

用水效益級別

Water Efficiency Grade

耗水量

Water Consumption

4.6

1

公升/分鐘 litres/minute

滴水點