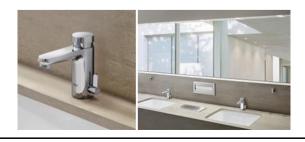

## SANITARY WARE SPECIFICATION SHEET

Item Descriptions GROHE (Germany) "Eurosmart Cosmopolitan T"

> Chrome plated self-closing basin mixer with mixing device and adjustable temperature limiter; nominated flow rate 4.6 L/min in WELS Grade

1; Registration No. TM 21-0113

Dimensions L105 x W45 x H127 mm

Model 36318000

Metarial / Finish Chrome Plated

Country of Origin Germany

Manufacturer **GROHE Limited** 

Supplier Acme Sanitary Ware Co. Ltd

Mr. Eric Wong/ Mr. Don Yuen

#### Self-closing basin mixer with mixing device and adjustable temperature <u>limiter</u>

- · GROHE StarLight chrome
- finish pop-up waste set 1 1/4"
- 3 adjustable flow times: short medium long (factory setting: short), approx.
- 7, 15, 30 sec (pressure dependent)
- · 2 flexible hoses
- · non-return valve
- dirt strainers
- min. recommended pressure 0.2 bar