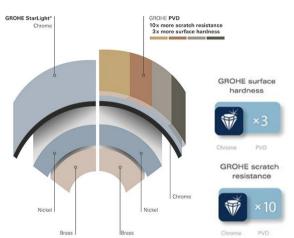

#### Easy to clean thanks to the GROHE StarLight chrome coating

Just wipe the tap down with a dry cloth - the ultra smooth surface finish is scratch resistant and ensures a lasting luminous sheen. You'll save plenty of time cleaning while your tap always looks shiny and new.