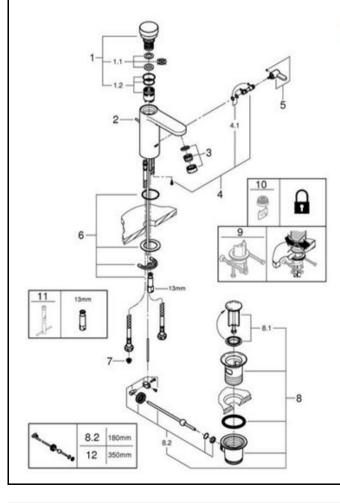

| Posnr.      | Prod. description         | Order-nr. |
|-------------|---------------------------|-----------|
| 1           | Cartridge                 | 42412000  |
| 1.1         | Rings                     | 4282000M  |
| 1.2         | Seal kit                  | 4271500M  |
| 2           | Pop-up rod                | 46739000  |
| 3           | Mousseur                  | 48159000  |
| 4           | Mixer spindle             | 42402000  |
| 4.1         | Sealing washer            | 4284000M  |
| 5           | Mixing lever              | 42401000  |
| 5.1         | Sealing washer            | 4284000M  |
| 6           | Mounting set              | 42400000  |
| 7           | Dirt strainer             | 4241300M  |
| 8           | Waste set 1 1/4"          | 28910000  |
| 8.1         | Plug for waste set 1 1/4" | 07182000  |
| 8.2         | Eccentric rod             | 07052000  |
| 9           | Rotation lock             | 36276000* |
| 10          | Mousseur                  | 36133000* |
| 11          | Mounting wrench           | 19017000* |
| 12          | Ball rod                  | 07341000* |
| Optional ac | ccessories                |           |