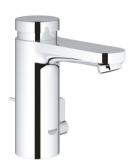

## SANITARY WARE SPECIFICATION SHEET

Item Descriptions GROHE (Germany) "Eurosmart Cosmopolitan T"

> Chrome plated self-closing basin mixer with mixing device and adjustable temperature limiter; nominated flow rate 4.6 L/min in WELS Grade

1; Registration No. TM 21-0113

Dimensions L105 x W45 x H127 mm

Model 36318000

Metarial / Finish Chrome Plated

Country of Origin Germany

Manufacturer **GROHE Limited** 

Supplier Acme Sanitary Ware Co. Ltd

Mr. Eric Wong/ Mr. Don Yuen

### "Eurosmart Cosmopolitan T"

#### Self-closing basin mixer with mixing device and adjustable temperature <u>limiter</u>

- · GROHE StarLight chrome
- finish pop-up waste set 1 1/4"
- 3 adjustable flow times: short medium long (factory setting: short), approx.
- 7, 15, 30 sec (pressure dependent)
- · 2 flexible hoses
- · non-return valve
- dirt strainers
- min. recommended pressure 0.2 bar