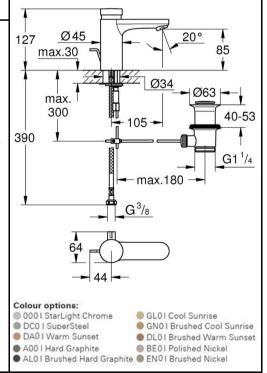

1; Registration No. TM 21-0113

Dimensions L105 x W45 x H127 mm

Model 36318000

Metarial / Finish Chrome Plated

Country of Origin Germany

Manufacturer **GROHE Limited** 

Supplier Acme Sanitary Ware Co. Ltd

Mr. Eric Wong/ Mr. Don Yuen

#### Self-closing basin mixer with mixing device and adjustable temperature <u>limiter</u>

- · GROHE StarLight chrome
- finish pop-up waste set 1 1/4"
- 3 adjustable flow times: short medium long (factory setting: short), approx.
- 7, 15, 30 sec (pressure dependent)
- · 2 flexible hoses
- · non-return valve
- dirt strainers
- min. recommended pressure 0.2 bar

| Posnr.      | Prod. description         | Order-nr. |
|-------------|---------------------------|-----------|
| 1           | Cartridge                 | 42412000  |
| 1.1         | Rings                     | 4282000M  |
| 1.2         | Seal kit                  | 4271500M  |
| 2           | Pop-up rod                | 46739000  |
| 3           | Mousseur                  | 48159000  |
| 4           | Mixer spindle             | 42402000  |
| 4.1         | Sealing washer            | 4284000M  |
| 5           | Mixing lever              | 42401000  |
| 5.1         | Sealing washer            | 4284000M  |
| 6           | Mounting set              | 42400000  |
| 7           | Dirt strainer             | 4241300M  |
| 8           | Waste set 1 1/4"          | 28910000  |
| 8.1         | Plug for waste set 1 1/4" | 07182000  |
| 8.2         | Eccentric rod             | 07052000  |
| 9           | Rotation lock             | 36276000* |
| 10          | Mousseur                  | 36133000* |
| 11          | Mounting wrench           | 19017000* |
| 12          | Ball rod                  | 07341000* |
| Optional ac | ccessories                |           |