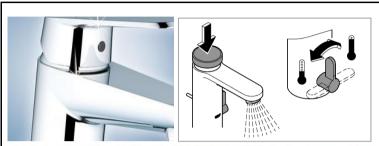

#### Easy to clean thanks to the GROHE StarLight chrome coating

Just wipe the tap down with a dry cloth - the ultra smooth surface finish is scratch resistant and ensures a lasting luminous sheen. You'll save plenty of time cleaning while your tap always looks shiny and new.

#### Self-closing basin mixer with mixing device and adjustable temperature <u>limiter</u>

- · GROHE StarLight chrome
- finish pop-up waste set 1 1/4"
- 3 adjustable flow times: short medium long (factory setting: short), approx.
- 7, 15, 30 sec (pressure dependent)
- · 2 flexible hoses
- · non-return valve
- dirt strainers
- min. recommended pressure 0.2 bar